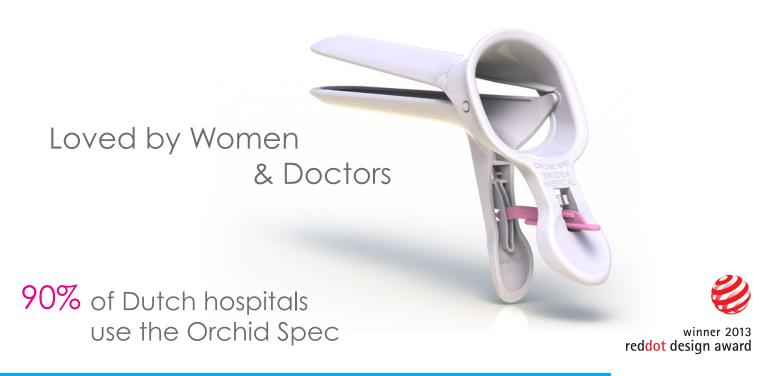

# Orchid Spec The comfort friendly speculum

**Sample Packs** readily available. Contact us at info@brideamedical.com - call +31 20 8943 090

Orchid Spec has been developed in close collaboration with leading women's health specialists.

Optimal product performance has been achieved providing satisfaction to doctors, patients, hospitals and naturally the environment.

- optimal ease of use, reduced procedure time and single-handed user operation
- enhanced engineering design delivering innovative patient friendly comfort
- ✓ elimination of cross contamination risk
   added benefit of a 50% cost reduction
- ✓ significant environmental impact reduction