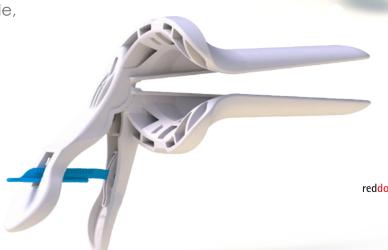

### Orchid Open - Open on one side - New

Instruments or catheter easily inserted or removed through the open side,

- ✓ generous spacious access,
- ✓ smoke extraction available
- ✓ ideal for procedures such as:
  - IUD insertion
  - Endometrial Ablation
  - Hysteroscopy
  - HSG / THL
- Dutch Design & Production.
  State of the art manufacturing