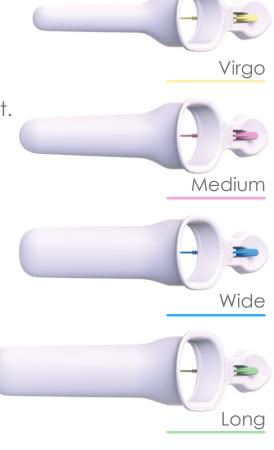

#### SX - with smoke extraction

- Facilitates precise horizontal manipulation of instruments due to the slim line smoke channel
- ✓ Available in 4 sizes, Medium, Wide, Long & Open