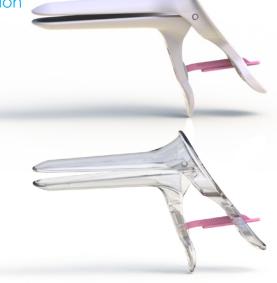

#### Why white

Research by leading women's health specialists has demonstrated specific advantages.

- Misdiagnosis reduced (Diagnosing through a 'clear' Speculum regularly leads to a distorted view due to local tissue depression and discolouration.)
- ✓ White surface design vastly Improves light reflection and visibility
- Patients perceive white as high quality, hygienic and friendly

Orchid Spec 'clear' provides advantages in situations such as inspecting sutures or bleeding.